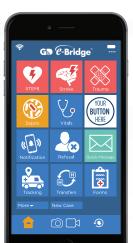

### Information • Documentation • Communication • Telehealth

Simply Smarter Patient Care

Trusted by over 500 hospital regions

19620008

Configure your own buttons and operations in 1-place to streamline your different teams workflow & protocols

# **BUILD YOUR OWN WORKFLOW**

#### AFFORDABLE AND COMPLETELY CONFIGURABLE