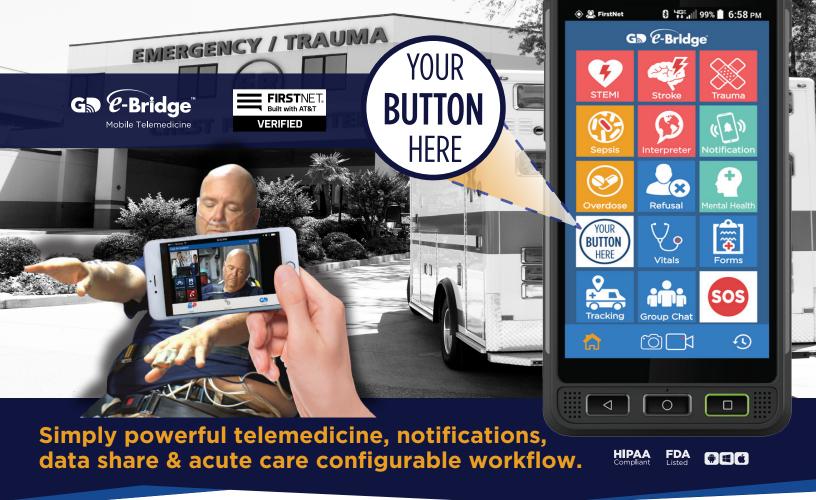

### Information • Documentation • Communication • Telehealth

Simply Smarter Patient Care

Trusted by over 500 hospital regions

19620008

Configure your own buttons and operations in 1-place to streamline your different teams workflow & protocols

# **BUILD YOUR OWN WORKFLOW**