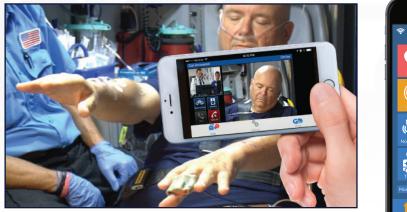

# Emergency Care Collaboration from Beginning to End

ET3, telehealth / telemedicine, 12-lead & vitals sharing live video, audio, group chat, forms, telemetry, ETA tracking, incident status, data, metrics, outcomes, feedback, benchmarks & more.

#### Team case management + telemedicine with reporting + data mining

The most comprehensive, interactive and widely used mobile telemedicine, communication and notification solutions for pre-hospital and hospital environments.

#### MOBILE TELEMEDICINE: Stroke, STEMI, Trauma, Sepsis + More!

#### Fast Secure Notifications, Telemedicine, Acute Care Workflow Metrics, Process Improvement

Empower EMS and medical teams to enhance workflow, document, record, analyze interactions, and patient data which minimizes risk, reduces costs and improves patient outcomes.