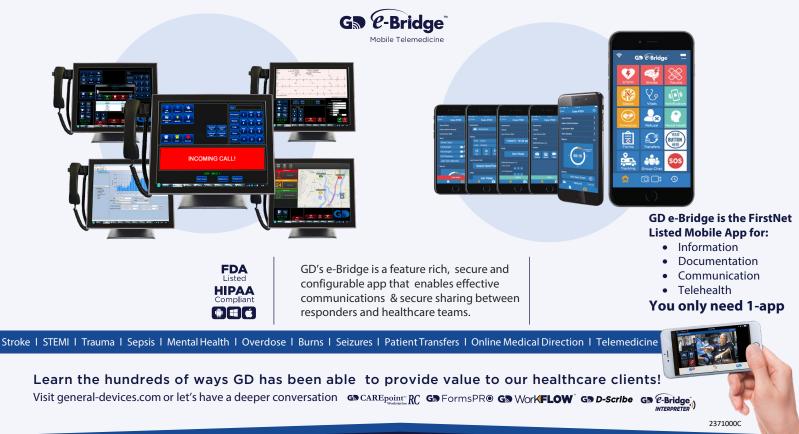

### Information • Documentation • Communication • Telehealth

Simply Smarter Patient Care

Trusted by over 500 hospital regions

19620008

Configure your own buttons and operations in 1-place to streamline your different teams workflow & protocols

#### Team case management + telemedicine with reporting + data mining

The most comprehensive, interactive and widely used mobile telemedicine, communication and notification solutions for pre-hospital and hospital environments.

#### MOBILE TELEMEDICINE: Stroke, STEMI, Trauma, Sepsis + More!