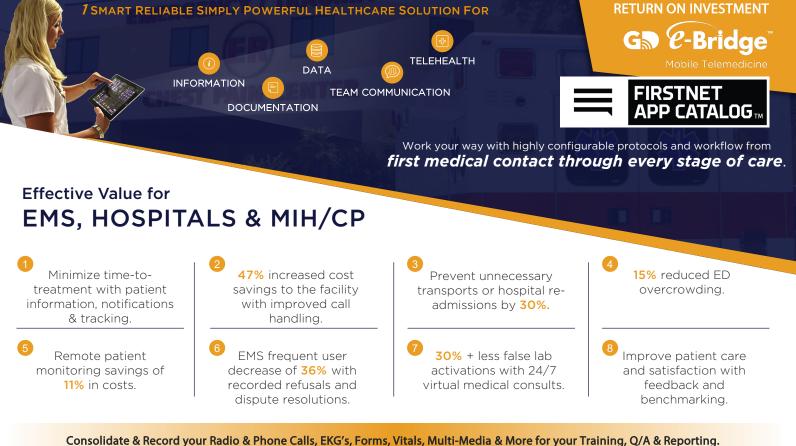

#### Reduce time to treatment, minimize risk, reduce costs & improve patient outcomes.

> Consistent protocols the way you need them.

> MCI TRIAGE

#### Value for Everyone

**)** FT3

**STROKE** 

**TRAUMA** 

**STEMI** 

> SEPSIS

- Pre-Hospital Intra-Hospital Inter-Hospital EMS Community Paramedicine • Mobile Integrated Health Emergency Management • Public Safety
- > Local, Regional & State Initiatives or Emergencies

#### Fast Secure Notifications, Telemedicine, Acute Care Workflow Metrics, Process Improvement

Empower EMS and medical teams to enhance workflow, document, record, analyze interactions, and patient data which minimizes risk, reduces costs and improves patient outcomes.