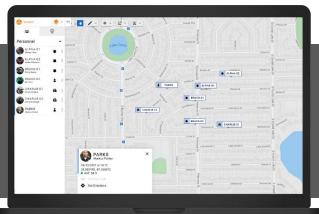

Commanders can monitor all personnel from any location with an Internet connection using the Locate Standard web application.

For more information on Locate Standard or to connect with FirstNet, please visit us online at: https://digital.firstnet.com/locatecontactus or call FirstNet Support at 855-583-4288 (8:30-5:30 EST)