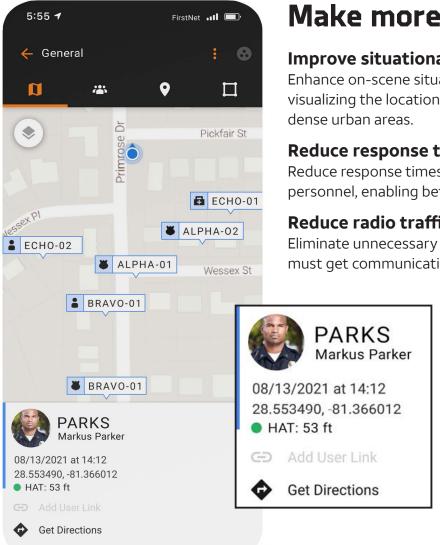

5:55 🕇

General

N

PARKS Markus Parker

You are using Locate Standard. See your

FirstNet ....

 $\square$ 

Lack of visibility can lead to delayed response times and operational decisions based on limited information, potentially putting lives at risk.

Locate Standard for FirstNet® is a dynamic mapping solution that empowers public safety by providing near real-time responder locations on a detail-rich map, including Z-Axis (or vertical position) to identify a team member's location in multi-story structures.

#### Improve situational awareness

Enhance on-scene situational awareness and coordination by visualizing the location of all personnel in multi-story buildings or

#### Reduce response times

Reduce response times with near real-time location of all personnel, enabling better, more efficient coordination.

#### Reduce radio traffic

Eliminate unnecessary radio traffic, leaving the radio free for the must get communications.

#### **HAT (Height Above Terrain)**

Vertical locations of responders are displayed in HAT format.

Locate Standard for FirstNet® gives commanders the timely information they need to make critical operational decisions especially when seconds count.