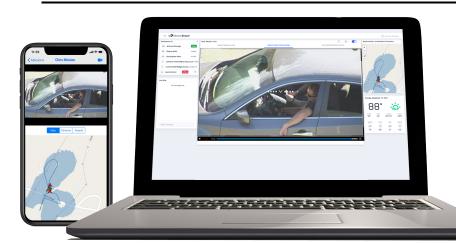

## Collaborate, Review and Analyze

Remote Mission participants have access to all video and data feeds from anywhere in the world in near real-time.

Collaborate with other particiapants, pilots and field personnel for immediate decision making