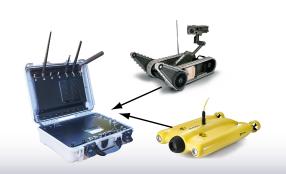

## Capture the Mission in Real Time

Utilize KSI's iOS mobile app to stream video and telemetry from DJI drones and device camera to get mulitple POV's

KSI's MissionCaster network enabled field encoder allows for additional sensors like ground robots and underwater ROV's to be inlcuded in the mission.