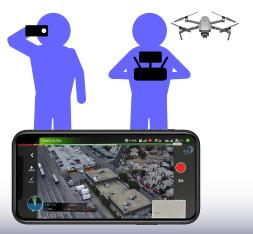

## Capture the Mission in Real Time

Utilize KSI's iOS mobile app to stream video and telemetry from DJI drones and device camera to get mulitple POV's

KSI's MissionCaster network enabled field encoder allows for additional sensors like ground robots and underwater ROV's to be inlcuded in the mission.